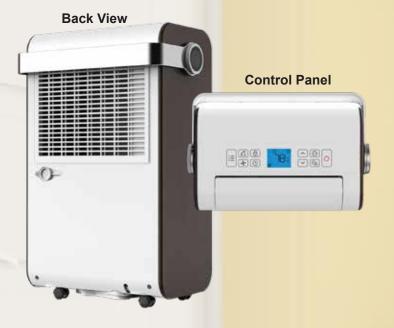

## SPECIAL FEATURES

- Rotary compressor with Environmental Friendly Refrigerant R134A
- Electronic Control
- LED display with touch-key
- Up to 24 hours timer
- Water full alarm and auto shut off
- Optional continuous drainage