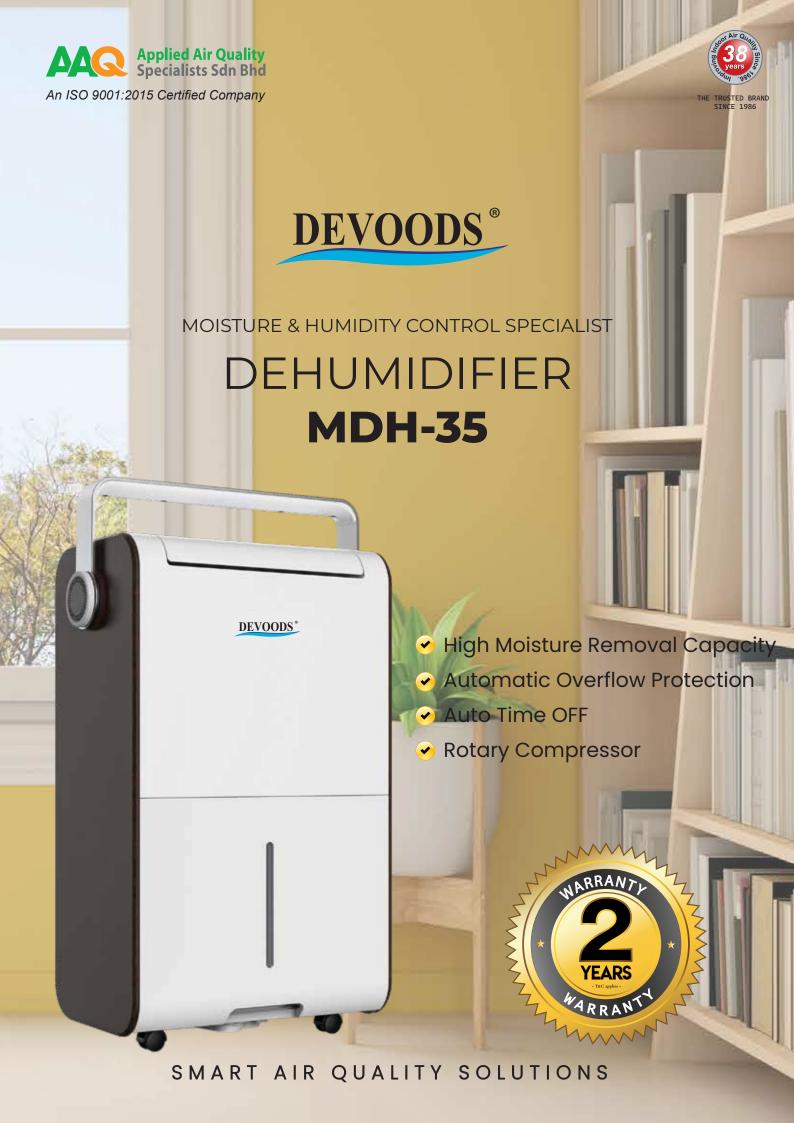

## SPECIAL FEATURES

- Rotary compressor with Environmental Friendly Refrigerant R134A
- Electronic Control
- LED display with touch-key
- Up to 24 hours timer
- Water full alarm and auto shut off
- Optional continuous drainage

## TECHNICAL SPECIFICATIONS TO THE TECHNICAL SPECIFICATIONS

| Dehumidifying capacity<br>30°C, 80% RH | 35L/Day            |
|----------------------------------------|--------------------|
| Water Tank Capacity                    | 6.0L               |
| Power Consumption (Max)                | 390W               |
| Maximum Current                        | 1.75A              |
| Dimension (WxDxH) mm                   | 402 × 260 × 610 mm |
| Weight                                 | 15.8kg             |
| Warranty                               | 2 years            |
| Power Supply                           | 240v/1ph/50Hz      |